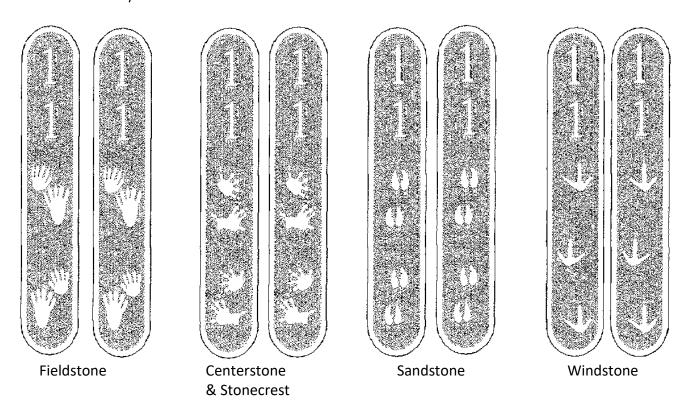

## Sandstone mailbox examples

Fieldstone – Raccoon foot Centerstone & Stonecrest – Possum foot Sandstone – Deer foot Windstone – Turkey foot