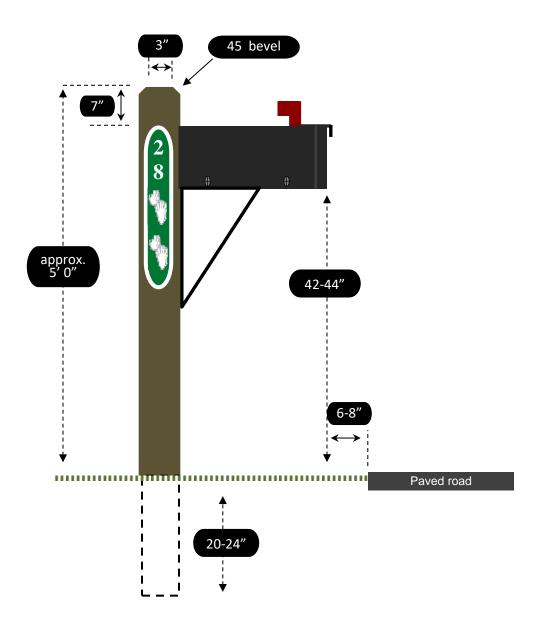

## Mailbox & Post Standard

(for Sandstone, Stonecrest, Fieldstone, Centerstone, Windstone)

## Components:

- black metal mailbox, T2 Large Size (11.0"H x 8.75"W x 22.875"D).
  - Lowes Gibraltar model# E1600B00, item# 807016,
  - o Home Depot Gibraltar model# E1600B00, SKU# 438673
  - OR equivalent.
- 6' X 6' X 8' treated post
- wood number plate (2), sandblasted and painted (Sandstone specific)
- heavy duty black metal bracket (2)
  - Home Depot SKU #1002560709, black heavy duty shelf bracket 20 in. x 13 in.
  - O Lowes Item #5129771, Project Source 19.5-in L x 1.16-in W x 13-in D Heavy Duty Black Shelf Bracket
  - OR equivalent. Amazon has equivalents also.
- treated wood base plate (mount to mailbox underside and to brackets. not shown)